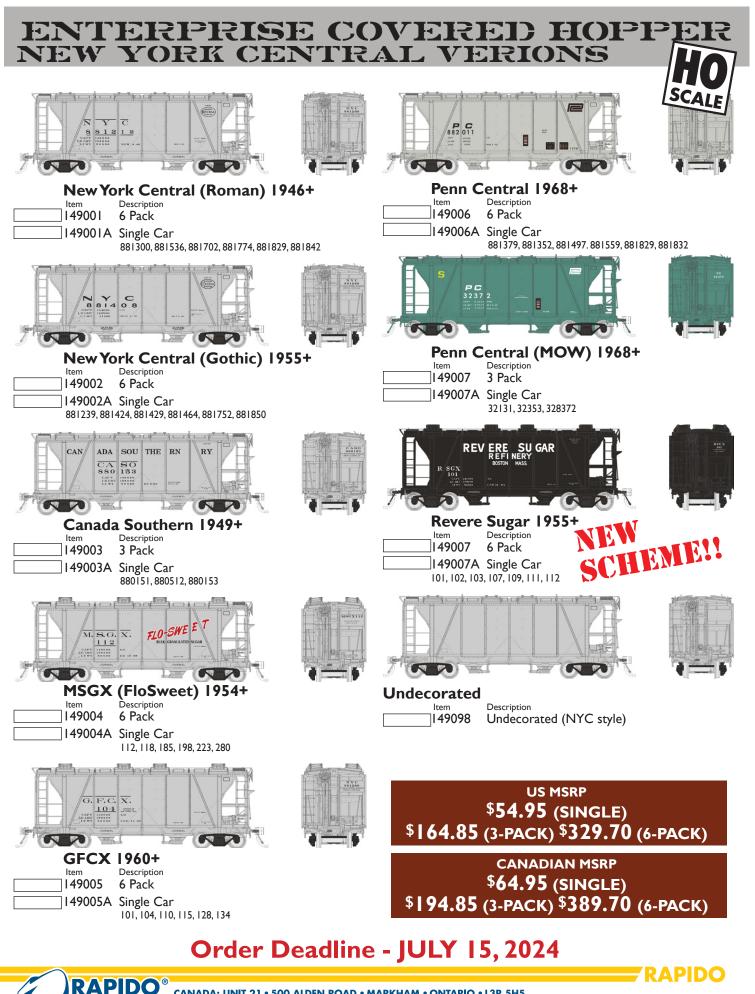

A total of 750 cars were built in Lot 747-H. They proved so successful that additional cars followed in Lots 783, 784 and 785. The later series differed in using diagonal panel roofs but were otherwise identical to the Lot 747 cars.

Rapido is offering correct versions of both the New York Central Lot 747H cars and the CN's home-built versions.

All Rapido Enterprise covered hoppers feature:

- Designed from original blueprints and field measurements
- Both NYC and CN versions available
- Wire grab irons and ladders
- Fully detailed body and underframe
- Rapido semi-scale metal couplers
- · Free-rolling trucks with turned metal wheels
- Accurate paint and decoration
- Multiple road numbers per scheme

| <u>US MSRP</u> |          | CANADIAN MSRP                |
|----------------|----------|------------------------------|
| \$ 54.95       | (SINGLE) | <sup>\$</sup> 64.95 (SINGLE) |
| \$164.85       | (3-PACK) | \$ <b>194.85</b> (3-РАСК)    |
| \$329.70       | (6-PACK) | \$389.70 (6-РАСК)            |