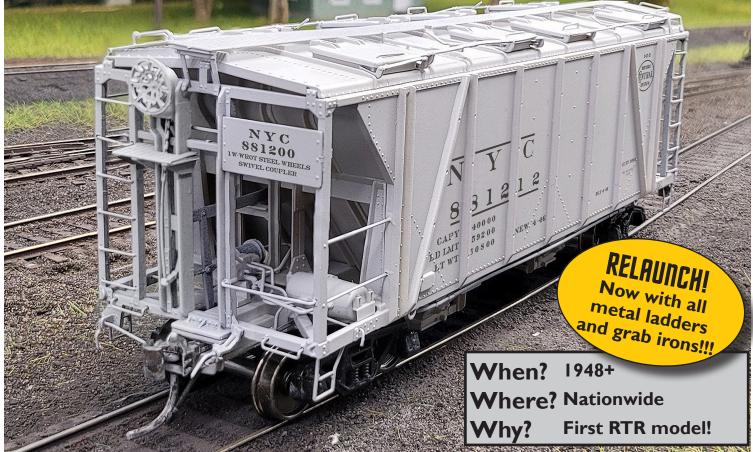

#### No, not **THAT** one Jason...

Rapido Trains is excited to offer the "Enterprise" 2-bay covered hopper in HO scale, *now with wire grabs and ladders and a new paint scheme!* 

During the early development of covered hoppers, the New York Central built several different groups of "Enterprise" covered hoppers both for its own use and for its subsidiaries. The first groups were built in 1939 and 1940. These cars proved quite successful, and in 1946 the NYC built another group of cars under Lot (the NYC's classification system) number 747-H. The postwar cars were slightly larger than their predecessors with a 2000 cubic foot capacity. Some of these cars were fitted with smaller, circular hatches for flour and sugar loading.

A total of 750 cars were built in Lot 747-H. They proved so successful that additional cars followed in Lots 783, 784 and 785. The later series differed in using diagonal panel roofs but were otherwise identical to the Lot 747 cars.

Rapido is offering correct versions of both the New York Central Lot 747H cars and the CN's home-built versions.

All Rapido Enterprise covered hoppers feature:

- Designed from original blueprints and field measurements
- Both NYC and CN versions available
- Wire grab irons and ladders
- Fully detailed body and underframe
- Rapido semi-scale metal couplers
- · Free-rolling trucks with turned metal wheels
- Accurate paint and decoration
- Multiple road numbers per scheme