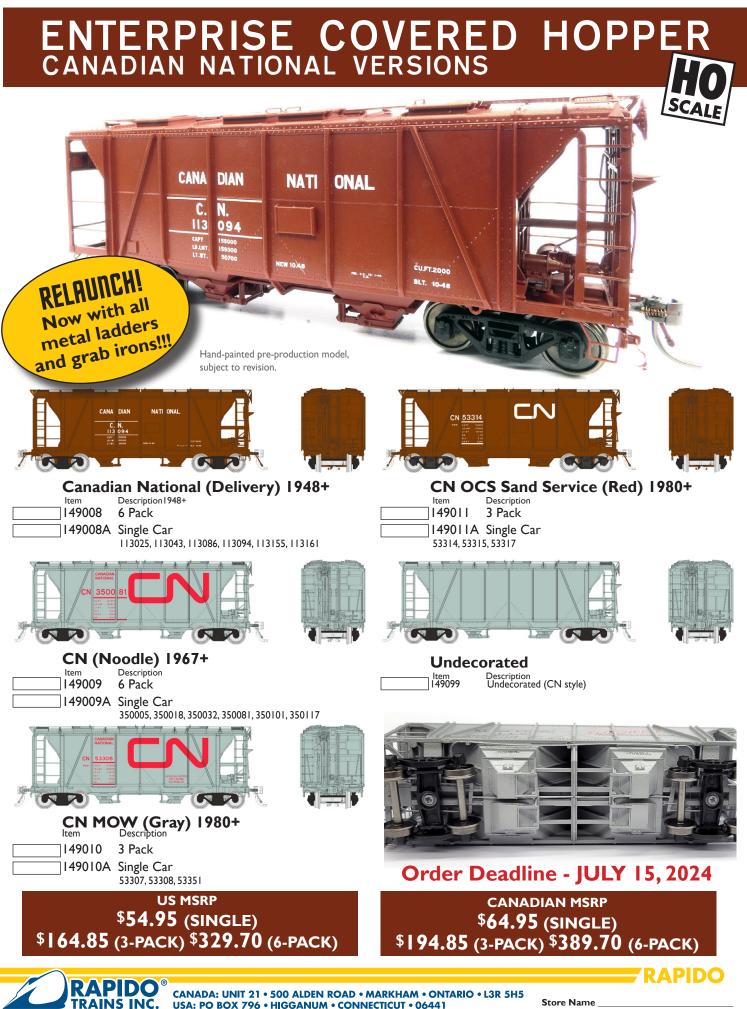

## Order Deadline - JULY 15, 2024

The Canadian National also built 150 cars to largely the same design. These were also delivered in 1948. The CN cars differed from the NYC's in the design of roof panels, side panels, hatch spacing and construction details. The CN's cars remained in service for many years, with some being later converted to ballast cars for maintenance of way use.

Rapido is offering correct versions of both the New York Central Lot 747H cars and the CN's home-built versions.

All Rapido Enterprise covered hoppers feature:

- Designed from original blueprints and field measurements
- Both NYC and CN versions available
- Wire grab irons and ladders
- Fully detailed body and underframe
- Rapido semi-scale metal couplers
- · Free-rolling trucks with turned metal wheels
- Accurate paint and decoration
- Multiple road numbers per scheme

| <u>US MSRP</u> |          | CANADIAN MSRP                |
|----------------|----------|------------------------------|
| \$ 54.95       | (SINGLE) | <sup>\$</sup> 64.95 (SINGLE) |
| \$164.85       | (3-PACK) | \$ <b>194.85</b> (3-РАСК)    |
| \$329.70       | (6-PACK) | \$389.70 (6-РАСК)            |